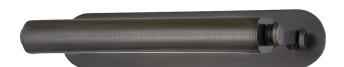

# **STOCKPORT**

6117-DB

### **DISTRESSED BRONZE**

Coastal Suitable Finish (EPM): No

# **DIMENSIONS**

Height: 3.5"

Width/Diameter: 17.25" Product Weight: 9lb Extension: 8.5" Top to Center: 1.75"

Canopy/Backplate Shape: Rectangle Sloped Ceiling Compatible: No

Living Finish: No Uplight Only: No