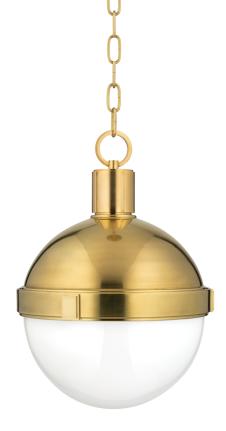

# LAMBERT 612-AGB

### **FINISHES**

AGED BRASS Coastal Suitable Finish (EPM): No

## DIMENSIONS

Height: 16" Width/Diameter: 12.5" Minimum Height: 19" Maximum Height: 70" Canopy/Backplate: 5.5" Hanging Type: 54" Chain Product Weight: 11lb Canopy/Backplate Shape: Round Sloped Ceiling Compatible: Yes Living Finish: No Uplight Only: No

#### Shade

Shade 1: Glass Shade 1 Finish: Opal Shiny Shade 1 Top Width: 10.875" Shade 1 Height: 5.5" Replacement Glass Item #(s): GLS-000612