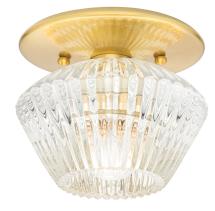

# BARCLAY 6141-AGB

# DIMENSIONS

Height: 6" Width/Diameter: 6" Canopy/Backplate: 5.75" Product Weight: 4.2lb Extension: 5" Top to Center: 3" Canopy/Backplate Shape: Round Sloped Ceiling Compatible: No Living Finish: No Uplight Only: No

#### Shade

Shade 1: Glass Shade 1 Finish: Clear Shade 1 Top Width: 6" Shade 1 Bottom L/W: 0" / 3.25" Shade 1 Height: 4"