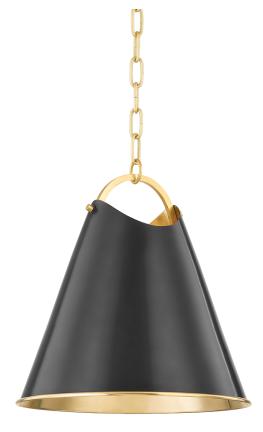

# BURNBAY 6214-AOB

Burnbay's conical shade in Aged Old Bronze or Soft White is accented by a contrasting Aged Brass interior and rolled edge detail for an unexpected take on tradition. Paired with an AGB arched strap and jewelry-like chain, these stylish pendants evoke a designer handbag quality that will add a fashionable element to a kitchen island.

### AGED BRASS/OLD BRONZE

Coastal Suitable Finish (EPM): No

# DIMENSIONS

Height: 14.5" Width/Diameter: 13.75" Minimum Height: 17.75" Maximum Height: 69.75" Canopy/Backplate: 5.5" Hanging Type: 54" Chain Product Weight: 5.5lb Canopy/Backplate Shape: Round Sloped Ceiling Compatible: Yes Living Finish: No Uplight Only: No

# Shade

Shade 1: Steel Shade 1 Top Width: 13.75" Shade 1 Height: 13.5"