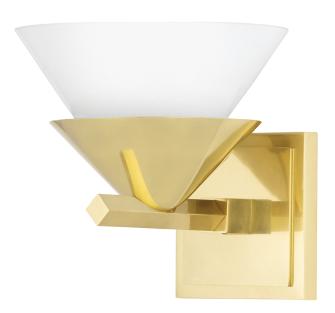

# 6401-AGB

Square metal arms hold an opal glass shade that rests inside a matching metal holder in a simple yet elegant design. Soft light pours from the cone-shaped shades bringing a sense of calm and adding beauty to any space. Stillwell comes as a one or two-lamp sconce, 4-lamp linear or 6-lamp chandelier in Aged Brass or Polished Nickel.

# AGED BRASS

Coastal Suitable Finish (EPM): No

#### **DIMENSIONS**

Height: 7.75"
Width/Diameter: 7.5"
Product Weight: 3lb
Extension: 8"
Top to Center: 5.5"

Canopy/Backplate Shape: Square Sloped Ceiling Compatible: No

Living Finish: No Uplight Only: Yes

#### Shade

Shade 1: Glass

Shade 1 Top Width: 7.5" Shade 1 Height: 3.625"

Replacement Glass Item #(s): GLS-006401