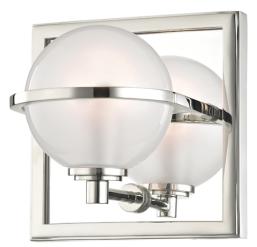

# **AXIOM** 6441-PN

## FINISHES

POLISHED NICKEL Coastal Suitable Finish (EPM): No

## DIMENSIONS

Height: 6" Width/Diameter: 6" Product Weight: 2lb Extension: 5.5" Top to Center: 3" Canopy/Backplate Shape: Rectangle Sloped Ceiling Compatible: No Living Finish: No Uplight Only: No

#### Shade

Shade 1: Glass Replacement Glass Item #(s): GLS-006441-PN