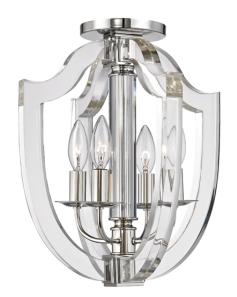

# **ARIETTA**

6500-PN

#### POLISHED NICKEL

Coastal Suitable Finish (EPM): No

## **DIMENSIONS**

Height: 15"

Width/Diameter: 12.5" Length: 12.5" Canopy/Backplate: 5" Product Weight: 10lb

Canopy/Backplate Shape: Round Sloped Ceiling Compatible: No

Living Finish: No Uplight Only: No