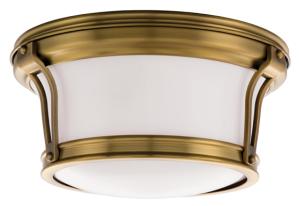

# NEWPORT 6510-AGB

# FINISHES

AGED BRASS Coastal Suitable Finish (EPM): No

## DIMENSIONS

Height: 5.25" Width/Diameter: 10" Canopy/Backplate: 10" Product Weight: 5lb Canopy/Backplate Shape: Round Sloped Ceiling Compatible: No Living Finish: No Uplight Only: No

# Shade 1: Glass

Shade 1 Finish: Opal Shiny Shade 1 Bottom L/W: 0" / 9" Shade 1 Height: 4.125" Replacement Glass Item #(s): GLS-006510