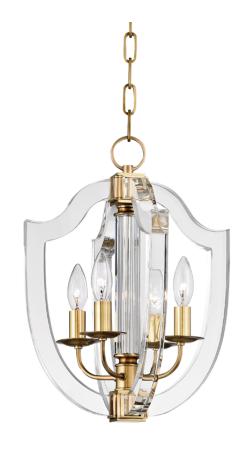

# **ARIETTA**

6512-AGB

#### AGED BRASS

Coastal Suitable Finish (EPM): No

## **DIMENSIONS**

Height: 17"

Width/Diameter: 12.5"

Length: 12.5"

Minimum Height: 20.75" Maximum Height: 72.25" Canopy/Backplate: 5" Hanging Type: 54" Chain Product Weight: 12lb

Canopy/Backplate Shape: Round Sloped Ceiling Compatible: Yes

#### Bulb 1

Bulb Included: No

Socket: E12 Candelabra Base

Bulb Type: B11 Max Wattage: 60 Bulb Quantity: 4 Bulb Included: No Wire Length: 120"

Cord Type: SPT-1 SILVER W/ TINNED GROUND

WIRE

Gem Box Required (2"x3"): No