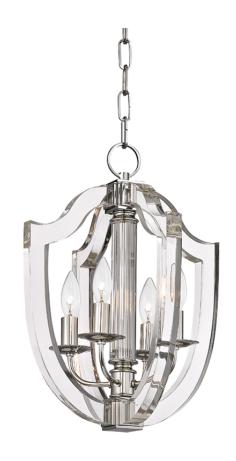

# **ARIETTA**

6512-PN

#### POLISHED NICKEL

Coastal Suitable Finish (EPM): No

## **DIMENSIONS**

Height: 17"

Width/Diameter: 12.5"

Length: 12.5"

Minimum Height: 20.75"
Maximum Height: 72.25"
Canopy/Backplate: 5"
Hanging Type: 54" Chain
Product Weight: 12lb

Canopy/Backplate Shape: Round Sloped Ceiling Compatible: Yes

#### Bulb 1

Bulb Included: No

Socket: E12 Candelabra Base

Bulb Type: B11 Max Wattage: 60 Bulb Quantity: 4 Bulb Included: No Wire Length: 120"

Cord Type: SPT-1 SILVER W/ TINNED GROUND

WIRE

Gem Box Required (2"x3"): No