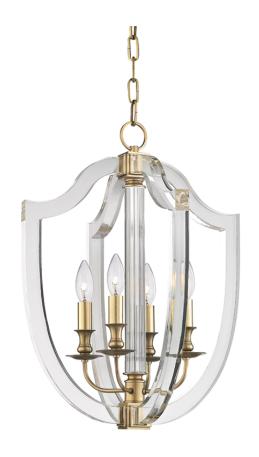

# **ARIETTA**

6516-AGB

#### AGED BRASS

Coastal Suitable Finish (EPM): No

# **DIMENSIONS**

Height: 22"

Width/Diameter: 16.5"

Length: 16.5"

Minimum Height: 25.5" Maximum Height: 77.75" Canopy/Backplate: 5" Hanging Type: 54" Chain Product Weight: 16lb

Canopy/Backplate Shape: Round Sloped Ceiling Compatible: Yes

#### Shade

## Bulb 1

Bulb Included: No

Socket: E12 Candelabra Base

Bulb Type: B11 Max Wattage: 60 Bulb Quantity: 4 Bulb Included: No Wire Length: 120"

Cord Type: SPT-1 SILVER W/ TINNED GROUND

WIRE

Gem Box Required (2"x3"): No