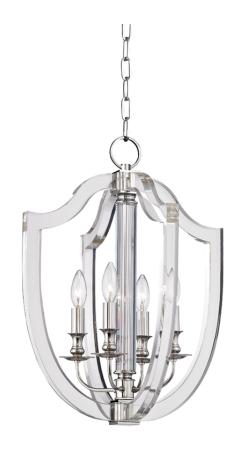

# **ARIETTA**

6516-PN

#### POLISHED NICKEL

Coastal Suitable Finish (EPM): No

## **DIMENSIONS**

Height: 22"

Width/Diameter: 16.5"

Length: 16.5"

Minimum Height: 25.5" Maximum Height: 77.75" Canopy/Backplate: 5" Hanging Type: 54" Chain Product Weight: 16lb

Canopy/Backplate Shape: Round Sloped Ceiling Compatible: Yes