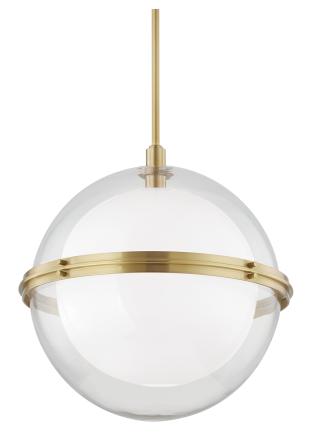

# NORTHPORT

6522-AGB

## FINISHES

AGED BRASS Coastal Suitable Finish (EPM): No

### DIMENSIONS

Height: 22" Width/Diameter: 22" Minimum Height: 25" Maximum Height: 80.5" Canopy/Backplate: 5.75" Hanging Type: 1-3" / 1-6" / 1-12" / 2-18" Stems Product Weight: 44lb Top to Center: 2.88" Canopy/Backplate Shape: Round Sloped Ceiling Compatible: No Living Finish: No Uplight Only: No

## Shade

Shade 1: Glass Shade 1 Bottom L/W: 0" / 20.5" Shade 1 Height: 9.625" Shade 2: Glass Shade 2 Top Width: 20.5" Shade 2 Height: 9.75"