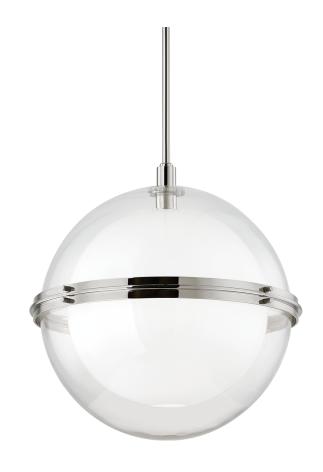

# **NORTHPORT**

6522-PN

#### POLISHED NICKEL

Coastal Suitable Finish (EPM): No

## **DIMENSIONS**

Height: 22" Width/Diameter: 22" Minimum Height: 25" Maximum Height: 80.5" Canopy/Backplate: 5.75"

Hanging Type: 1-3" / 1-6" / 1-12" / 2-18" Stems

Product Weight: 44lb Top to Center: 2.88"

#### Shade

Shade 1: Glass

Shade 1 Bottom L/W: 0" / 20.5"

Shade 1 Height: 9.625"

Shade 2: Glass

Shade 2 Top Width: 20.5" Shade 2 Height: 9.75"