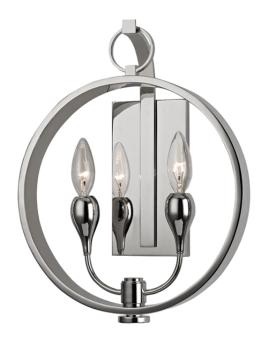

# **DRESDEN**

6702-PN

## **DIMENSIONS**

Height: 14.75" Width/Diameter: 12" Canopy/Backplate: 4.25" Product Weight: 4lb Extension: 3.75" Top to Center: 8.25"

Canopy/Backplate Shape: Rectangle Sloped Ceiling Compatible: No

Living Finish: No Uplight Only: Yes