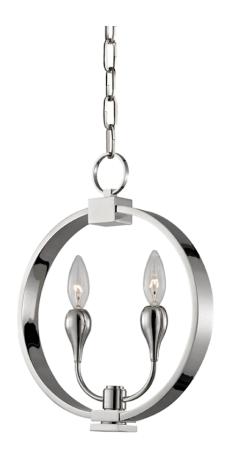

# **DRESDEN**

6712-PN

#### POLISHED NICKEL

Coastal Suitable Finish (EPM): No

# **DIMENSIONS**

Height: 15.5"

Width/Diameter: 11.75"
Minimum Height: 19.5"
Maximum Height: 70.5"
Canopy/Backplate: 5"
Hanging Type: 54" Chain
Product Weight: 5lb
Canopy/Backplate Shape: Round

Canopy/Backplate Shape: Round Sloped Ceiling Compatible: Yes

#### Bulb 1

Bulb Included: No

Socket: E12 Candelabra Base

Bulb Type: B11 Max Wattage: 60 Bulb Quantity: 2 Bulb Included: No Wire Length: 120"

Cord Type: SPT-1 SILVER W/ TINNED GROUND

**WIRE** 

Gem Box Required (2"x3"): No