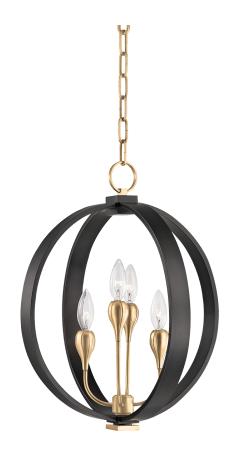

# DRESDEN

6716-AOB

#### AGED BRASS/OLD BRONZE

Coastal Suitable Finish (EPM): No

## **DIMENSIONS**

Height: 19.5"
Width/Diameter: 16"
Minimum Height: 23.5"
Maximum Height: 74.5"
Canopy/Backplate: 5"
Hanging Type: 54" Chain
Product Weight: 10lb

Canopy/Backplate Shape: Round Sloped Ceiling Compatible: Yes

#### Bulb 1

Bulb Included: No

Socket: E12 Candelabra Base

Bulb Type: B11 Max Wattage: 60 Bulb Quantity: 4 Bulb Included: No Wire Length: 120"

Cord Type: SPT-1 SILVER W/ TINNED GROUND

**WIRE** 

Gem Box Required (2"x3"): No