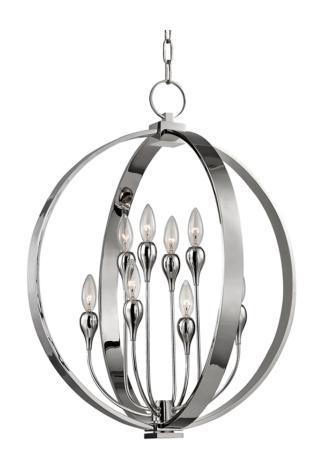

# **DRESDEN**

6722-PN

## **DIMENSIONS**

Height: 26"
Width/Diameter: 22"
Minimum Height: 30"
Maximum Height: 82"
Canopy/Backplate: 5"
Hanging Type: 54" Chain
Product Weight: 15lb

Canopy/Backplate Shape: Round Sloped Ceiling Compatible: Yes

### Bulb 1

Bulb Included: No

Socket: E12 Candelabra Base

Bulb Type: B11 Max Wattage: 60 Bulb Quantity: 8 Bulb Included: No Wire Length: 120"

Cord Type: SPT-1 SILVER W/ TINNED GROUND

**WIRE** 

Gem Box Required (2"x3"): No