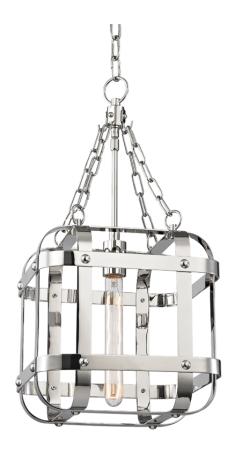

# **COLCHESTER**

6912-PN

#### POLISHED NICKEL

Coastal Suitable Finish (EPM): No

# **DIMENSIONS**

Height: 23.5"

Width/Diameter: 11.75"
Length: 11.75"
Minimum Height: 26"
Maximum Height: 77.5"
Canopy/Backplate: 5.5"
Product Weight: 12lb

Canopy/Backplate Shape: Round Sloped Ceiling Compatible: No

#### Shade

Shade 1: Steel

Shade 1 Finish: Polished Nickel

Replacement Glass Item #(s): BLL-006900-PN