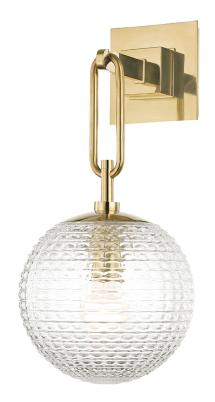

# **DIMENSIONS**

Height: 17"
Width/Diameter: 8"
Canopy/Backplate: 4.75"
Product Weight: 6.6lb
Extension: 9"
Top to Center: 2.5"

Canopy/Backplate Shape: Square Sloped Ceiling Compatible: No

Living Finish: No Uplight Only: Yes

## Shade

Shade 1: Ribbed Glass Shade 1 Finish: Clear Shade 1 Top Width: 8" Shade 1 Height: 7.5"

Replacement Glass Item #(s): GLS-007101

## Bulb 1

Bulb Included: No

Socket: E26 Medium Base

Bulb Type: A19 Max Wattage: 60 Bulb Quantity: 1 Bulb Included: No Wire Length: 7"

Cord Type: B & W TEFLON W/ GROUND WIRE

Gem Box Required (2"x3"): No

Dark Sky: No