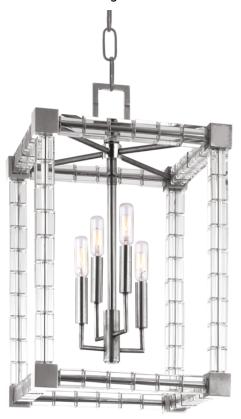

## 7113-PN

The fixture's unexpected impact comes from its futuristic materials and shapes and its icy crystal cubes, stacked along the metal frame. Subtly staggered clusters of candelabra lamps cast a sparkling glow along this prismatic frame, playing a brilliant light pattern across any room. Polished Nickel preserves the fixture's winter chill while Aged Brass accents add warming contrast.

# POLISHED NICKEL

Coastal Suitable Finish (EPM): No

#### **DIMENSIONS**

Height: 22"

Width/Diameter: 13.5" Minimum Height: 30" Maximum Height: 78.5" Product Weight: 32lb

Canopy/Backplate Shape: Square Sloped Ceiling Compatible: No

Living Finish: No Uplight Only: No