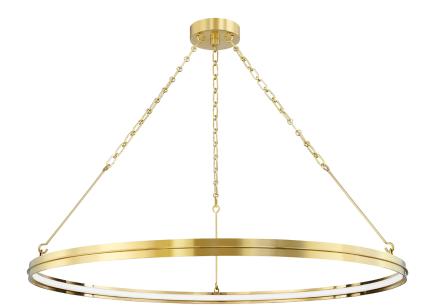

# ROSENDALE 7142-AGB

## FINISHES

AGED BRASS Coastal Suitable Finish (EPM): No

### DIMENSIONS

Height: 2.25" Width/Diameter: 42" Minimum Height: 24.75" Maximum Height: 68" Canopy/Backplate: 6" Hanging Type: 54" Chain Product Weight: 17lb Canopy/Backplate Shape: Round Sloped Ceiling Compatible: No Living Finish: No Uplight Only: No