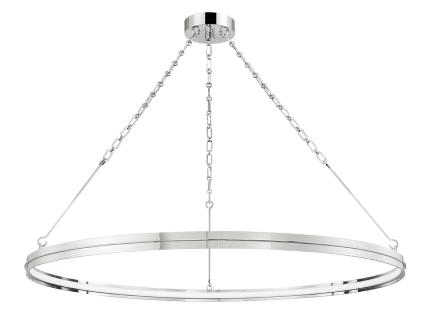

# **ROSENDALE**

7142-PN

#### POLISHED NICKEL

Coastal Suitable Finish (EPM): No

## **DIMENSIONS**

Height: 2.25"
Width/Diameter: 42"
Minimum Height: 24.75"
Maximum Height: 68"
Canopy/Backplate: 6"
Hanging Type: 54" Chain
Product Weight: 17lb

Canopy/Backplate Shape: Round Sloped Ceiling Compatible: No