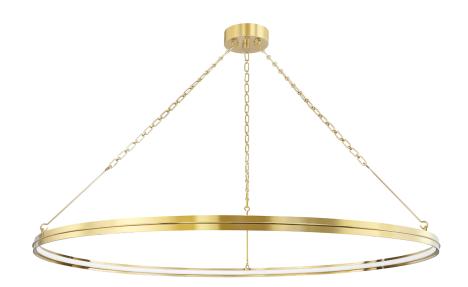

# ROSENDALE 7156-AGB

### DIMENSIONS

Height: 2.25" Width/Diameter: 56" Minimum Height: 27.5" Maximum Height: 65.5" Canopy/Backplate: 6" Hanging Type: 54" Chain Product Weight: 25lb Canopy/Backplate Shape: Round Sloped Ceiling Compatible: No Living Finish: No Uplight Only: No