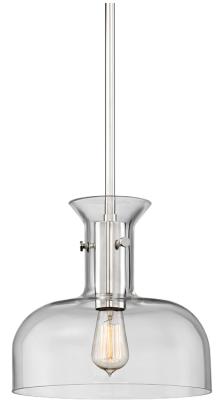

# FINISHES

POLISHED NICKEL Coastal Suitable Finish (EPM): No

## DIMENSIONS

Height: 11.5" Width/Diameter: 12" Minimum Height: 15" Maximum Height: 69" Canopy/Backplate: 5" Hanging Type: 1-3" / 1-6" / 1-12" / 2-18" Stems Product Weight: 7lb Canopy/Backplate Shape: Round Sloped Ceiling Compatible: No Living Finish: No Uplight Only: No

#### Shade

Shade 1: Glass Shade 1 Top Width: 5.5" Shade 1 Bottom L/W: 0" / 12" Shade 1 Height: 11.5" Shade 2: Steel Replacement Glass Item #(s): GLS-007912

### ELECTRICAL

Bulb 1 Bulb Included: No

Socket: E26 Medium Base Max Wattage: 60 Bulb Quantity: 1 Bulb Included: No Wire Length: 120" Gem Box Required (2"x3"): No Dark Sky: No