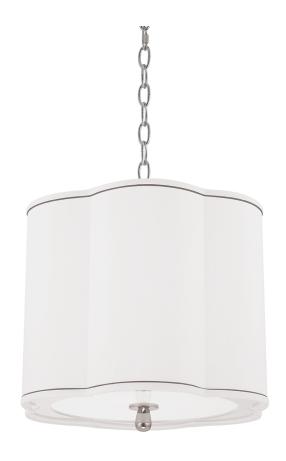

# **SWEENY**

7915-PN

# **DIMENSIONS**

Height: 14.75"
Width/Diameter: 15"
Minimum Height: 18.5"
Maximum Height: 71.25"
Canopy/Backplate: 6"
Hanging Type: 54" Chain
Product Weight: 12lb
Canopy/Backplate Shape: Rou

Canopy/Backplate Shape: Round Sloped Ceiling Compatible: Yes

#### Shade

Shade 1: Faux Silk Shade 1 Top Width: 15" Shade 1 Bottom L/W: 0" / 15" Shade 1 Height: 11.75"

Replacement Glass Item #(s): SHD-007915-

WSNT