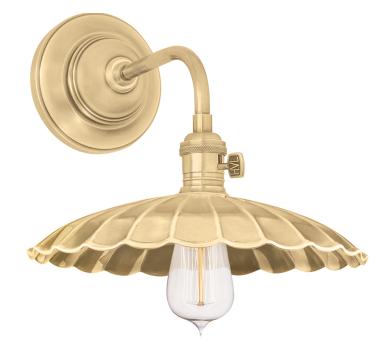

# HEIRLOOM 8000-AGB-MS3

## FINISHES

AGED BRASS Coastal Suitable Finish (EPM): No

## DIMENSIONS

Height: **8.5**" Width/Diameter: **10**" Canopy/Backplate: **5.5**" Product Weight: **3lb** Extension: **12**" Top to Center: **2.5**" Canopy/Backplate Shape: **Round** Sloped Ceiling Compatible: **No** Living Finish: **No** Uplight Only: **Yes** 

#### Shade

Shade 1: Steel Shade 1 Finish: Aged Brass Shade 1 Bottom L/W: 0" / 10" Replacement Glass Item #(s): BRS-000MS3-AGB