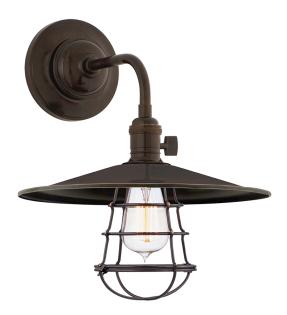

# HEIRLOOM 8000-OB-MS1

## DIMENSIONS

Height: **8.5**" Width/Diameter: **10**" Canopy/Backplate: **5.5**" Product Weight: **3lb** Extension: **12**" Top to Center: **2.5**" Canopy/Backplate Shape: **Round** Sloped Ceiling Compatible: **No** Living Finish: **No** Uplight Only: **Yes** 

#### Shade

Shade 1: Steel Shade 1 Finish: Old Bronze Shade 1 Bottom L/W: 0" / 10" Replacement Glass Item #(s): BRS-MS1-OB-OB

### ELECTRICAL

Bulb 1 Bulb Included: No Socket: E26 Medium Base Max Wattage: 60 Bulb Quantity: 1 Bulb Included: No Wire Length: 7" Switch Type: On/Off Turn Knob Gem Box Required (2"x3"): No Dark Sky: No