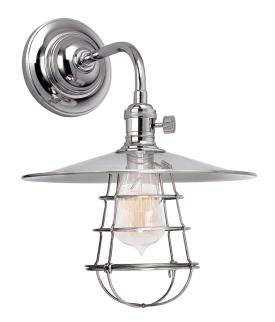

# **HEIRLOOM**

8000-PN-MS1

#### POLISHED NICKEL

Coastal Suitable Finish (EPM): No

## **DIMENSIONS**

Height: 8.5"
Width/Diameter: 10"
Canopy/Backplate: 5.5"
Product Weight: 3lb
Extension: 12"
Top to Center: 2.5"

Canopy/Backplate Shape: Round Sloped Ceiling Compatible: No

Living Finish: No Uplight Only: Yes

#### Shade

Shade 1: Steel

Shade 1 Finish: Polished Nickel Shade 1 Bottom L/W: 0" / 10"

Replacement Glass Item #(s): BRS-MS1-PN-PN