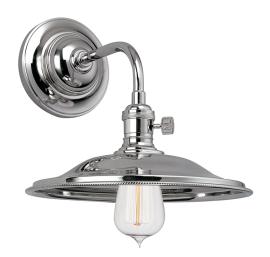

# **HEIRLOOM**

8000-PN-MS2

#### POLISHED NICKEL

Coastal Suitable Finish (EPM): No

# **DIMENSIONS**

Height: 8.5"
Width/Diameter: 10"
Canopy/Backplate: 5.5"
Product Weight: 3lb
Extension: 12"
Top to Center: 2.5"

Canopy/Backplate Shape: Round Sloped Ceiling Compatible: No

Living Finish: No Uplight Only: Yes

#### Shade

Shade 1: Steel

Shade 1 Finish: Polished Nickel Shade 1 Bottom L/W: 0" / 10"

Replacement Glass Item #(s): BRS-MS2-PN-PN