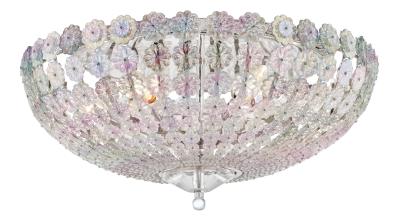

# FLORAL PARK

8222-PN

## FINISHES

POLISHED NICKEL Coastal Suitable Finish (EPM): No

## DIMENSIONS

Height: 10.5" Width/Diameter: 21.5" Canopy/Backplate: 16" Product Weight: 15.4lb Canopy/Backplate Shape: Round Sloped Ceiling Compatible: No Living Finish: No Uplight Only: No

### Shade

Shade 1: Crystal Shade 1 Top Width: 0.47" Shade 2: Crystal Shade 2 Top Width: 0.63"