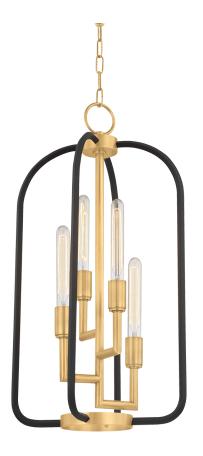

# **ANGLER**

8314-AGB

#### AGED BRASS

Coastal Suitable Finish (EPM): No

# **DIMENSIONS**

Height: 28.5"
Width/Diameter: 15"
Minimum Height: 32.75"
Maximum Height: 85.75"
Canopy/Backplate: 5.5"
Hanging Type: 54" Chain
Product Weight: 16lb

Canopy/Backplate Shape: Round Sloped Ceiling Compatible: Yes

#### Bulb 1

Bulb Included: No

Socket: E26 Medium Base Bulb Type: T10-8.5 Max Wattage: 75 Bulb Quantity: 4

Bulb Included: No Wire Length: 120"

Gem Box Required (2"x3"): No

Dark Sky: No