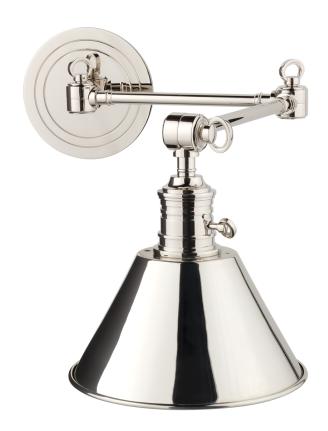

#### 8322-PN

A diverse family of RLM-inspired sconces, Garden City is designed to bring modern style and peak functionality to every room. Each sconce features a classic cone shade and circular backplate, with industrial details that stay true to the design origins. While some feature flexible arms, all of the fixtures offer a level of adjustability.

## POLISHED NICKEL

Coastal Suitable Finish (EPM): No

#### **DIMENSIONS**

Height: 11.25"
Width/Diameter: 8"
Canopy/Backplate: 5.5"
Product Weight: 2lb
Extension: 23.25"
Top to Center: 2.75"

Canopy/Backplate Shape: Round Sloped Ceiling Compatible: No

Living Finish: No Uplight Only: Yes

#### Shade

Shade 1: Steel

Shade 1 Finish: Polished Nickel Shade 1 Top Width: 3.25" Shade 1 Bottom L/W: 0" / 8" Shade 1 Height: 4.5"

Replacement Glass Item #(s): SHD-008321-PN