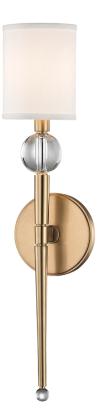

# **ROCKLAND**

8421-AGB

#### AGED BRASS

Coastal Suitable Finish (EPM): No

# **DIMENSIONS**

Height: 20.5"

Width/Diameter: 4.75" Canopy/Backplate: 4.75" Product Weight: 2lb Extension: 4"

Top to Center: 11.25"

Canopy/Backplate Shape: Round Sloped Ceiling Compatible: No

Living Finish: No Uplight Only: Yes

## Shade

Shade 1: Faux Silk Shade 1 Top Width: 3.75" Shade 1 Bottom L/W: 0" / 3.75"

Shade 1 Height: 5.25"

Replacement Glass Item #(s): SHD-008421