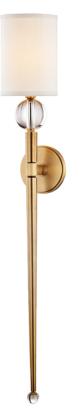

# ROCKLAND 8436-AGB

## FINISHES

AGED BRASS Coastal Suitable Finish (EPM): No

## DIMENSIONS

Height: 36.5" Width/Diameter: 5.25" Product Weight: 5lb Extension: 5.5" Top to Center: 14.25" Sloped Ceiling Compatible: No Living Finish: No Uplight Only: Yes

### Shade

## Shade 1: Faux Silk

Shade 1 Top Width: 5.5" Shade 1 Bottom L/W: 0" / 5.5" Shade 1 Height: 7.25" Shade 2: Glass Replacement Glass Item #(s): SHD-008436