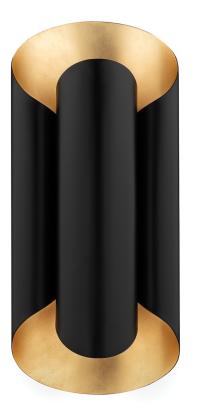

# **BANKS**

## 8500-GL/BK

## GOLD LEAF w/ Dusk Black

Coastal Suitable Finish (EPM): No

## **DIMENSIONS**

Height: 16.75"
Width/Diameter: 7.5"
Canopy/Backplate: 4.25"
Product Weight: 5.5lb
Extension: 5.5"
Top to Center: 8"

Canopy/Backplate Shape: Rectangle Sloped Ceiling Compatible: No

Living Finish: No Uplight Only: Yes