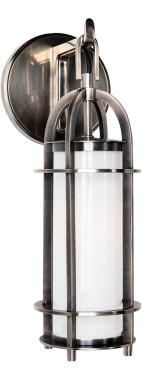

# PORTLAND 8501-HN

## FINISHES

HISTORIC NICKEL Coastal Suitable Finish (EPM): No

## DIMENSIONS

Height: 14.5" Width/Diameter: 5.5" Canopy/Backplate: 5" Product Weight: 4lb Extension: 6.75" Top to Center: 3" Canopy/Backplate Shape: Round Sloped Ceiling Compatible: No Living Finish: No Uplight Only: Yes

### Shade

Shade 1: Glass Shade 1 Finish: Opal Shiny Shade 1 Top Width: 3" Shade 1 Bottom L/W: 0" / 3" Shade 1 Height: 8.5" Replacement Glass Item #(s): GLS-008501