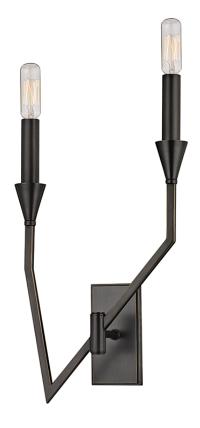

# **ARCHIE**

### 8502R-OB

### **OLD BRONZE**

Coastal Suitable Finish (EPM): No

# **DIMENSIONS**

Height: 18"

Width/Diameter: 8.75" Canopy/Backplate: 2.5" Product Weight: 2lb Extension: 3.75" Top to Center: 15"

Canopy/Backplate Shape: Rectangle Sloped Ceiling Compatible: No

Living Finish: No Uplight Only: Yes

## Bulb 1

Bulb Included: No

Socket: E12 Candelabra Base

Bulb Type: T8-3 Max Wattage: 40 Bulb Quantity: 2 Bulb Included: No Wire Length: 7"

Cord Type: B & W TEFLON W/ GROUND WIRE

Gem Box Required (2"x3"): Yes