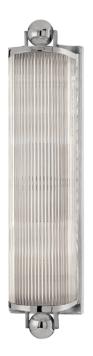

# **MCLEAN**

852-PN

#### POLISHED NICKEL

Coastal Suitable Finish (EPM): No

# **DIMENSIONS**

Height: 19"

Width/Diameter: 4.75"

Length: 19" Product Weight: 6lb

Extension: 4"
Top to Center: 9.5"

Canopy/Backplate Shape: Rectangle Sloped Ceiling Compatible: No

Living Finish: No Uplight Only: Yes

#### Shade

Shade 1: Glass Shade 1 Finish: Clear Shade 1 Height: 151.125"

Replacement Glass Item #(s): GLS-000852