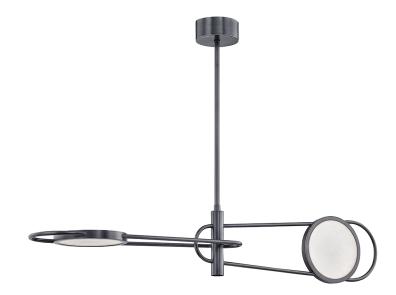

# **JERVIS**

#### 8722-OB

\*Due to the one-of-a-kind nature of the medium, exact colors and patterns may vary slightly from the image shown.

### **DIMENSIONS**

Height: 9"

Width/Diameter: 49"

Minimum Height: 14.5"

Maximum Height: 68"

Canopy/Backplate: 5.5"

Hanging Type:

Product Weight: 14.77lb

### **GLASS**

Attachment:

Glass 1: Alabaster

Glass 2: