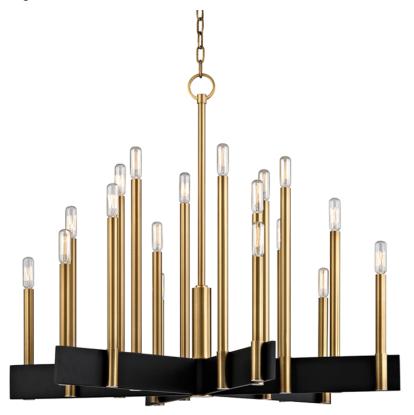

# ABRAMS

8834-AGB

A stark work of minimalist sophistication, Abrams mounts elongated candlesticks of finely finished Aged Brass or Polished Nickel into wid black cross-pieces. Available as a sconce, 10-light, and a 18-light chandelier.

#### DIMENSIONS

Height: 27.5" Width/Diameter: 33.5" Minimum Height: 31.25" Maximum Height: 83" Canopy/Backplate: 5.5" Hanging Type: 54" Chain Product Weight: 34lb Canopy/Backplate Shape: Round Sloped Ceiling Compatible: Yes Living Finish: No Uplight Only: No