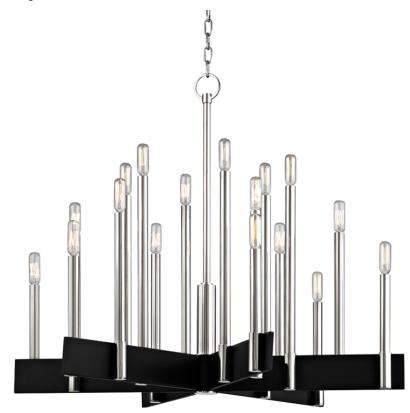

#### 8834-PN

A stark work of minimalist sophistication, Abrams mounts elongated candlesticks of finely finished Aged Brass or Polished Nickel into wid black cross-pieces. Available as a sconce, 10-light, and a 18-light chandelier.

### **DIMENSIONS**

Height: 27.5"

Width/Diameter: 33.5"
Minimum Height: 31.25"
Maximum Height: 83"
Canopy/Backplate: 5.5"
Product Weight: 34lb

Canopy/Backplate Shape: Round Sloped Ceiling Compatible: Yes

Living Finish: No Uplight Only: No