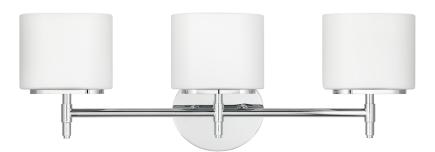

# **TRINITY**

8903-PC

#### POLISHED CHROME

Coastal Suitable Finish (EPM): No

## **DIMENSIONS**

Height: 8"

Width/Diameter: 22.25" Product Weight: 5lb Extension: 4.75" Top to Center: 5.5"

Canopy/Backplate Shape: Oval Sloped Ceiling Compatible: No

Living Finish: No Uplight Only: Yes

## Shade

Shade 1: Glass

Shade 1 Finish: Opal Matte Shade 1 Top Width: 5.25" Shade 1 Bottom L/W: 0" / 1.125"

Shade 1 Height: 4.25"

Replacement Glass Item #(s): GLS-008901