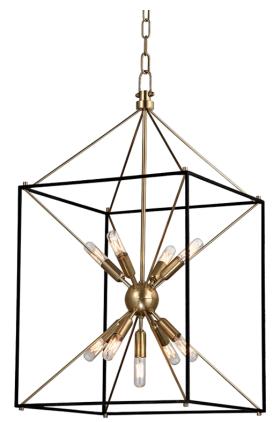

# GLENDALE 8916-AGB

You asked, we listened! We've expanded our best-selling Glendale family with the addition of a gorgeous flush mount, larger-sized pendant and a stunning linear fixture—all in a traditional Sputnik-style lantern design. Choose from an Aged Brass or Polished Nickel with Hammered Black finish.

## FINISHES

AGED BRASS w/ HAMMERED BLACK Coastal Suitable Finish (EPM): No

# DIMENSIONS

Height: 30" Width/Diameter: 16.25" Length: 16.25" Minimum Height: 37" Maximum Height: 85" Canopy/Backplate: 6" Hanging Type: 54" Chain Product Weight: 16lb Canopy/Backplate Shape: Round Sloped Ceiling Compatible: Yes Living Finish: No Uplight Only: No

## Bulb 1

Bulb Included: No Socket: E12 Candelabra Base Bulb Type: G16.5 Max Wattage: 40 Bulb Quantity: 9 Bulb Included: No Wire Length: 120" Gem Box Required (2"x3"): No Dark Sky: No