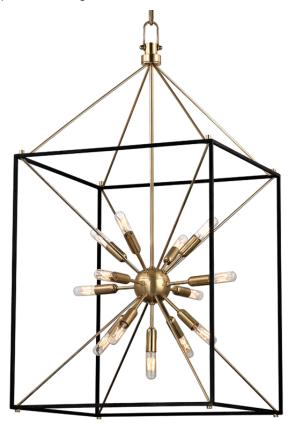

#### 8920-AGB

You asked, we listened! We've expanded our best-selling Glendale family with the addition of a gorgeous flush mount, larger-sized pendant and a stunning linear fixture—all in a traditional Sputnik-style lantern design.

## AGED BRASS w/ Dusk Black

Coastal Suitable Finish (EPM): No

#### **DIMENSIONS**

Height: 38.25" Width/Diameter: 20.25"

Length: 20.25"

Minimum Height: 45.25" Maximum Height: 93.25" Canopy/Backplate: 6" Hanging Type: 54" Chain Product Weight: 25lb

Canopy/Backplate Shape: Round Sloped Ceiling Compatible: Yes