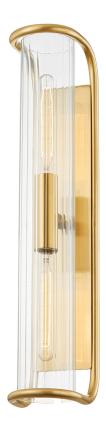

# FILLMORE 8926-AGB

FINISHES

AGED BRASS Coastal Suitable Finish (EPM): No

## DIMENSIONS

Height: 26.25" Width/Diameter: 5.5" Product Weight: 9.9lb Extension: 6.5" Top to Center: 13.25" Canopy/Backplate Shape: Rectangle Sloped Ceiling Compatible: No Living Finish: No Uplight Only: No

### Shade

Shade 1: Glass Shade 1 Top Width: 4" Shade 1 Height: 25.5" Replacement Glass Item #(s): GLS-8926

### Bulb 1

Bulb Included: No Socket: E26 Medium Base Bulb Type: T10-8.5 Max Wattage: 6 Bulb Quantity: 2 Bulb Included: No Wire Length: 7" Gem Box Required (2"x3"): Yes Dark Sky: No