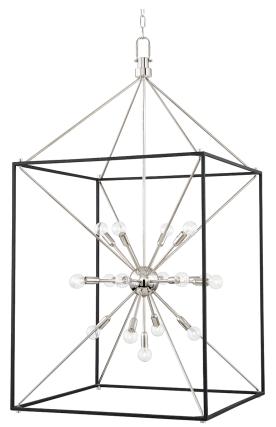

# GLENDALE

8927-PN/BK

You asked, we listened! We've expanded our best-selling Glendale family with the addition of a gorgeous flush mount, larger-sized pendant and a stunning linear fixture—all in a traditional Sputnik-style lantern design. Choose from an Aged Brass or Polished Nickel with Hammered Black finish.

## DIMENSIONS

Height: 51.25" Width/Diameter: 27" Minimum Height: 56.5" Maximum Height: 108.75" Canopy/Backplate: 4.25" Hanging Type: 54" Chain Product Weight: 35lb Canopy/Backplate Shape: Round Sloped Ceiling Compatible: Yes Living Finish: No Uplight Only: No