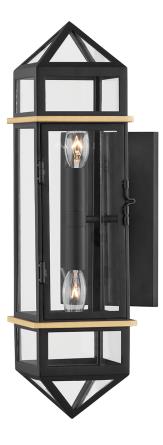

# **BEDFORD HILLS**

9002-AGB/BK

# FINISHES

AGED BRASS w/ Dusk Black Coastal Suitable Finish (EPM): No

## DIMENSIONS

Height: 20.5" Width/Diameter: 7.5" Canopy/Backplate: 4.75" Product Weight: 8lb Extension: 8.25" Top to Center: 10.25" Canopy/Backplate Shape: Round Sloped Ceiling Compatible: No Living Finish: No Uplight Only: No

#### Bulb 1

Bulb Included: No Socket: E12 Candelabra Base Max Wattage: 40 Bulb Quantity: 2 Bulb Included: No Wire Length: 7" Switch Type: N/A Gem Box Required (2"x3"): No Dark Sky: No