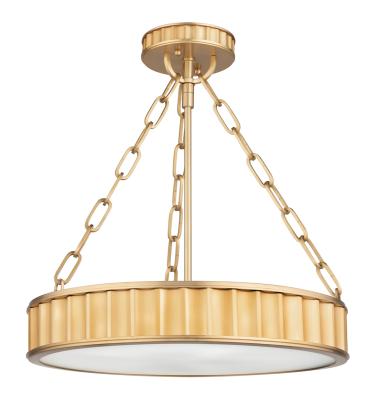

# **MIDDLEBURY**

901-AGB

#### AGED BRASS

Coastal Suitable Finish (EPM): No

# **DIMENSIONS**

Height: 16.75" Width/Diameter: 15.5" Canopy/Backplate: 5" Product Weight: 11lb

Canopy/Backplate Shape: Round Sloped Ceiling Compatible: No

Living Finish: No Uplight Only: No

#### Shade

Shade 1: Glass

Shade 1 Finish: Opal Matte Shade 1 Bottom L/W: 0" / 14.5"

Shade 1 Height: 0.13"

Replacement Glass Item #(s): GLS-000901