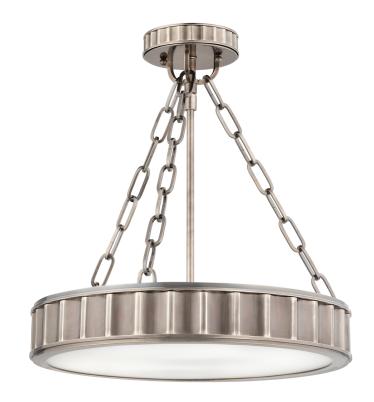

# **MIDDLEBURY**

901-HN

#### HISTORIC NICKEL

Coastal Suitable Finish (EPM): No

### **DIMENSIONS**

Height: 16.75" Width/Diameter: 15.5" Canopy/Backplate: 5" Product Weight: 11lb

Canopy/Backplate Shape: Round Sloped Ceiling Compatible: No

Living Finish: No Uplight Only: No

#### Shade

Shade 1: Glass

Shade 1 Finish: Opal Matte Shade 1 Bottom L/W: 0" / 14.5"

Shade 1 Height: 0.13"

Replacement Glass Item #(s): GLS-000901